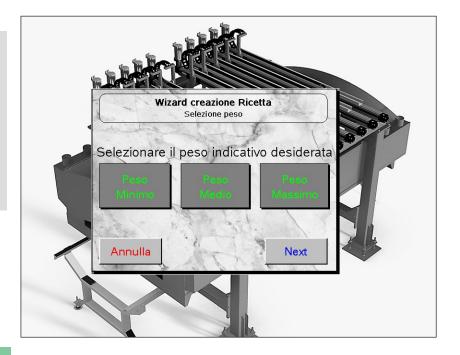

#### **WIZARD**

- Wizard to create application recipes, which are useful for the operator in the various steps, simplifying machine use and managing parameters, such as:
  - weight;
  - axes handling;
  - intensity of coverage.