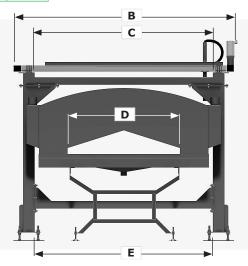

| Mod./Size | A    | В    | С    | D    | E    |
|-----------|------|------|------|------|------|
| 1000      | 4000 | 2400 | 2200 | 1150 | 1900 |
| 1340      | 4000 | 2800 | 2600 | 1450 | 2300 |
| 1800      | 4000 | 3100 | 2900 | 1900 | 2600 |