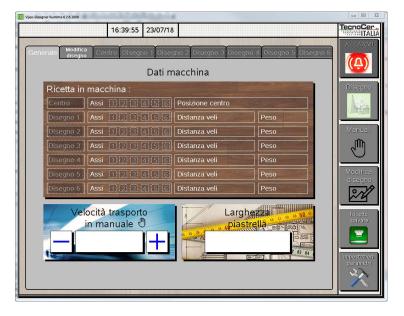

#### **WIZARD**

- Wizard to create application recipes, which are useful for the operator in the various steps, simplifying machine use and managing parameters, such as:
  - weight;
  - axes handling;
  - intensity of coverage.

#### **APPLICATION CONTROL**

Software for the automatic application management, developed according to the speed of the tiles and optimised in order to obtain the best glaze application with no imperfections

#### **OPERATOR INTERFACE**

Man/Machine interface consisting of a Touch panel monitor and management system of functions or recipes, with optional remote diagnostics