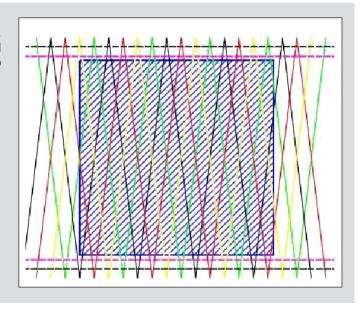

- independent movement of the dispensers in the application of glaze;
- unlimited creation of work trajectories in order to allow optimal drafts at full field;
- spraygun system for a higher quality application;
- possibility to create designs and effects with different shades on the tile;
- innovative ignition switch-off system when the material passes;

All this is made possible by the new integrated software, which processes the operator's requests in real time directly from the line supervision system