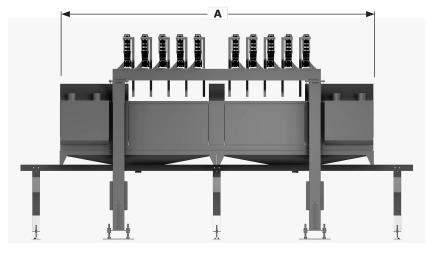

| Mod./Size | A    | В    | С    | D    | E    |
|-----------|------|------|------|------|------|
| 1000      | 4000 | 2400 | 2200 | 1150 | 1900 |
| 1340      | 4000 | 2800 | 2600 | 1450 | 2300 |
| 1800      | 4000 | 3100 | 2900 | 1900 | 2600 |