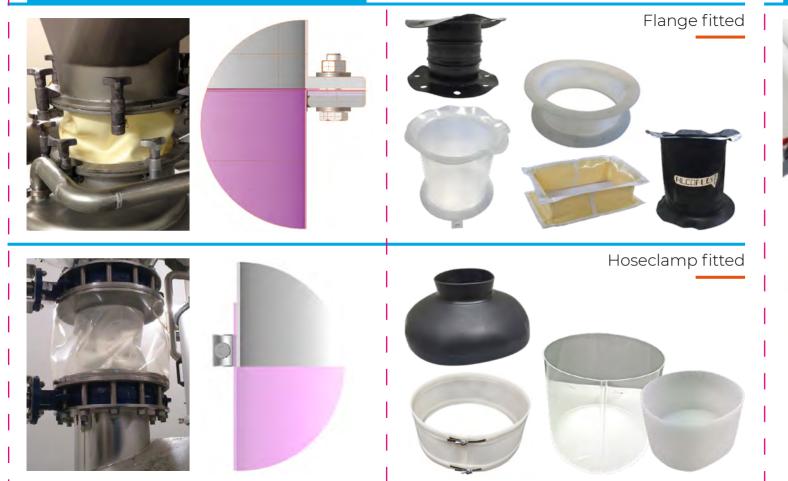

# OUR MAIN PRODUCTS ARE:

- · Custom made flexible connections with any type of
- coupling
- Flange Fitted
- Hose clamp Fitted
- Triclamp coupling
- · Jacob coupling
- Ducting Flange fitted
- Weighing Flexible connections
- Silicone weighing bellows
- Custom made weighing flexible connections
- with all sorts of couplings
- Triclamp weighing connections
- · Step bellows
- Innovative Seals
- ·Inflatable Bag clamps
- Wall enclosure seals, covers
- Spray Shields
- Pipe Tite
- Accessories, hose clamps, flanges, etc.