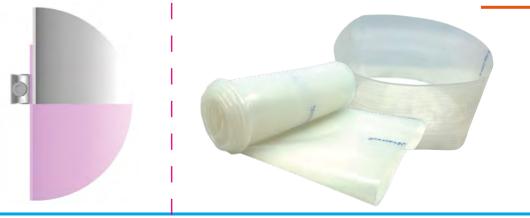

roduct configurations and recommendations through our long history and vast experience

FDA

Filcoflex Designs their products to be compliant to international standards and regulations, such as:









## WE CAN PRODUCE ANY SHAPE POSSIBLE, HERE ARE SOME EXAMPLES:

- Round
- Rectangular
- Oval
- Round to rectangular or oval adapters
- · Angled or offset sleeves
- Conical sleeves
- · Sleeves with more than 2 connections, side
- branches, Y splitters
- Reinforcement rings
- Earthing / grounding solutions
- Metal detectable solutions
- Health and safety solutions

Are you in need of an another sollution? Contact us on info@filcoflex.com. Together we will come up with the best fitting product for your need.





#### HOSES

## Poly Urethane hose on roll



### Seamless Silicone hose on roll



# OUR MAIN PRODUCTS ARE:

- · Custom made flexible connections with any type of
- coupling
- Flange Fitted
- Hose clamp Fitted
- Triclamp coupling
- · Jacob coupling
- Ducting Flange fitted
- Weighing Flexible connections
- Silicone weighing bellows
- Custom made weighing flexible connections
- with all sorts of couplings
- Triclamp weighing connections
- · Step bellows
- Innovative Seals
- ·Inflatable Bag clamps
- Wall enclosure seals, covers
- Spray Shields
- Pipe Tite
- Accessories, hose clamps, flanges, etc.