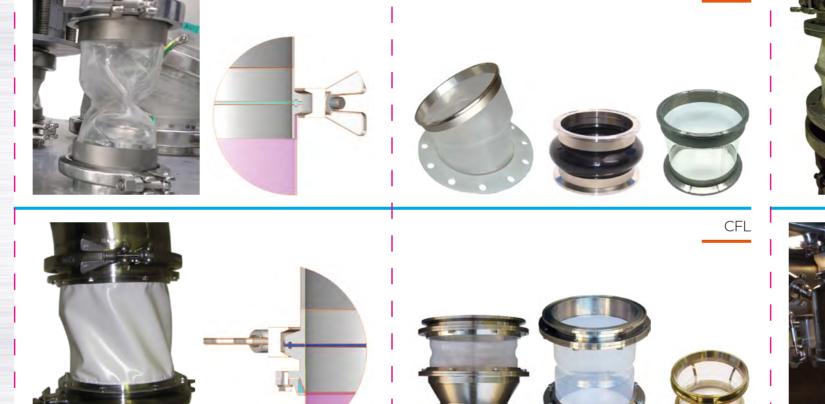

# OUR MAIN PRODUCTS ARE:

- · Custom made flexible connections with any type of
- coupling
- Flange Fitted
- Hose clamp Fitted
- Triclamp coupling
- · Jacob coupling
- Ducting Flange fitted
- Weighing Flexible connections
- Silicone weighing bellows
- Custom made weighing flexible connections
- with all sorts of couplings
- Triclamp weighing connections
- · Step bellows
- Innovative Seals
- ·Inflatable Bag clamps
- Wall enclosure seals, covers
- Spray Shields
- Pipe Tite
- Accessories, hose clamps, flanges, etc.