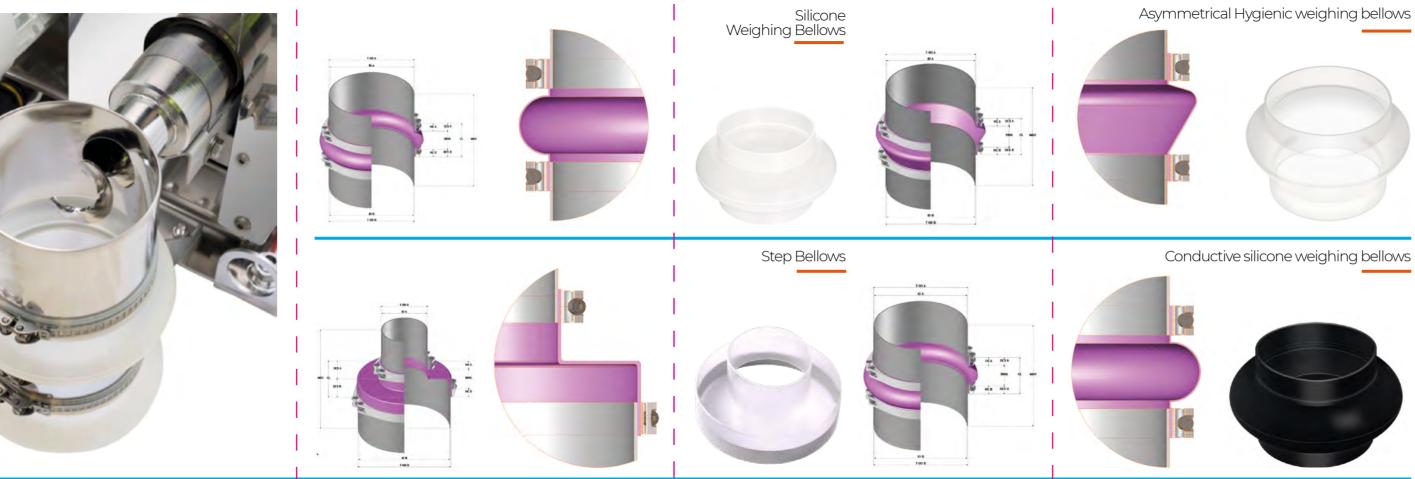

# OUR MAIN PRODUCTS ARE:

- · Custom made flexible connections with any type of
- coupling
- Flange Fitted
- Hose clamp Fitted
- Triclamp coupling
- · Jacob coupling
- Ducting Flange fitted
- Weighing Flexible connections
- Silicone weighing bellows
- Custom made weighing flexible connections
- with all sorts of couplings
- Triclamp weighing connections
- · Step bellows
- Innovative Seals
- ·Inflatable Bag clamps
- Wall enclosure seals, covers
- Spray Shields
- Pipe Tite
- Accessories, hose clamps, flanges, etc.