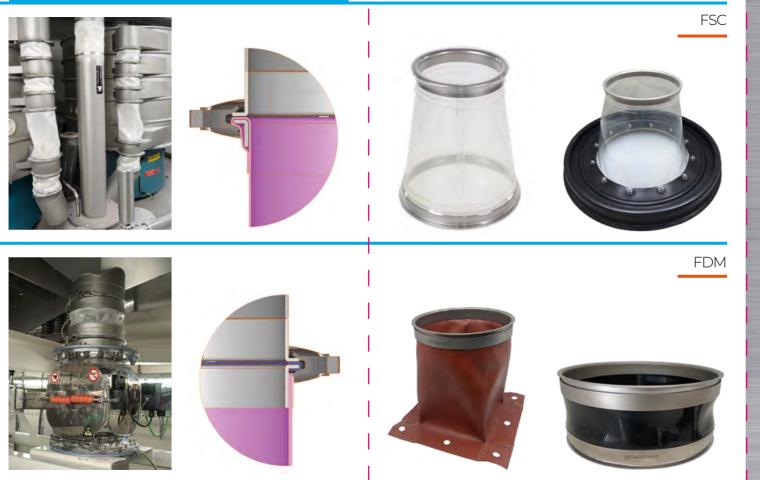

# OUR MAIN PRODUCTS ARE:

- · Custom made flexible connections with any type of
- coupling
- Flange Fitted
- Hose clamp Fitted
- Triclamp coupling
- · Jacob coupling
- Ducting Flange fitted
- Weighing Flexible connections
- Silicone weighing bellows
- Custom made weighing flexible connections
- with all sorts of couplings
- Triclamp weighing connections
- · Step bellows
- Innovative Seals
- ·Inflatable Bag clamps
- Wall enclosure seals, covers
- Spray Shields
- Pipe Tite
- Accessories, hose clamps, flanges, etc.